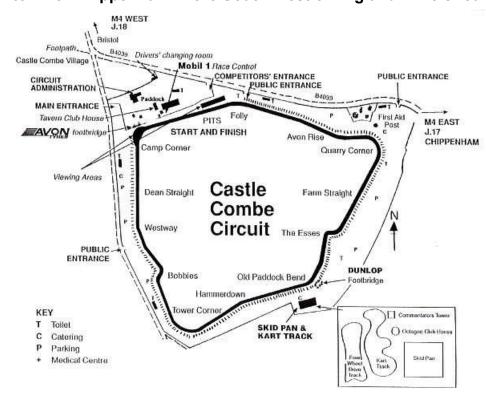

## **Event Information**

The Wessex Biathlon & Nordic Ski Club is pleased to host The "Wessex Biathlon Nordic Festival" in 2016, this is our 10th year of roller-ski racing. Building on the success of previous years we hope everyone has a great day. Castle Combe Circuit is situated to the west of the market town of Chippenham in the South West of England. The circuit regularly hosts motor-racing

events and has also hosted both cycle and running races. The circuit has an excellent tarmac surface ideal for rollerskiing.

The circuit is close to the M4 motorway and well sign-posted from all routes.

The Tavern Club House should be open from 09:00 on the race day, serving both hot and cold food and drinks (cash only). A cash-point facility is available on-site.

Changing for competitors will be in allocated areas. (Please do not use the Tavern Club House Restaurant area to change and only consume food & drinks bought on the premises)